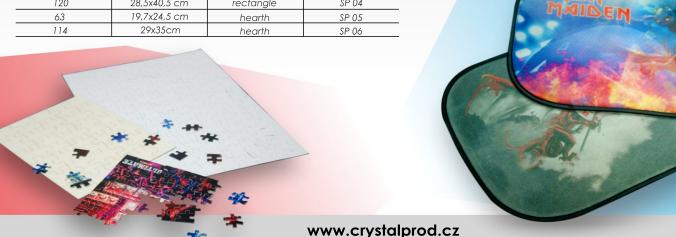

#### **PUZZLE**

## **SUN SHADES**

SO 11 size: 36x44cm

Jigsaw puzzle is precisely cut out and pieces into each

other they fit perfectly. The glossy surface ensures that you get printed photographers preserve vivid and natural colours.

Do you want another size, shape or number of pieces? Contact us!

| number of pieces | size         | shape     | code  |
|------------------|--------------|-----------|-------|
| 24               | 11x17 cm     | rectangle | SP 01 |
| 35               | 19x28 cm     | rectangle | SP 02 |
| 70               | 19x28 cm     | rectangle | SP 03 |
| 120              | 28,5x40,5 cm | rectangle | SP 04 |
| 63               | 19,7x24,5 cm | hearth    | SP 05 |
| 114              | 29x35cm      | hearth    | SP 06 |