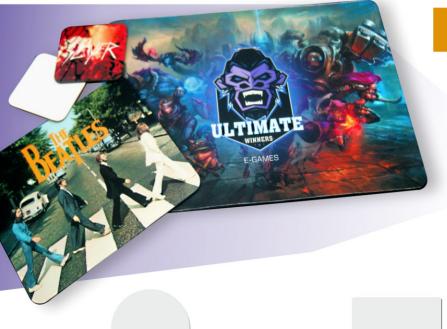

### **MOUSE PADS**

The upper side of the mats is made of material pleasant to the touch. It allows us to achieve perfect effects printing while preserving rich colours and details.

> The lower part is made of non-slip rubber, which ensures high comfort of use. You can make full use of this product at home and at work.

Do you not see the ideal size in the basic menu? We offer many more shapes and sizes. Contact us!

ST 01

diameter: 18cm thickness: 0,3cm ST 02

size: 22x18cm thickness: 0,3cm ST 03

size: 22x18cm thickness: 0,3cm ST 04

#### **PUZZLE**

## **SUN SHADES**

SO 11 size: 36x44cm

Jigsaw puzzle is precisely cut out and pieces into each

other they fit perfectly. The glossy surface ensures that you get printed photographers preserve vivid and natural colours.