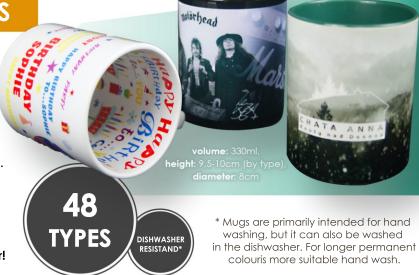

# **CERAMICS:** standard mugs

ceramic and glass mugs, mugs with a white field, mugs with a colored rim or inside, special surfaces

#### WHITE AND COLORED MUGS

The highest quality ceramics and snow white finish for the **best quality of colour and detailed rendering printing**.

Remember that for coloured mugs they are special surface treatment, the print is suitable only if to make it darker than the colour of the mug.

### **COLOR VARIATIONS AND TYPES OF STANDARD MUGS:**