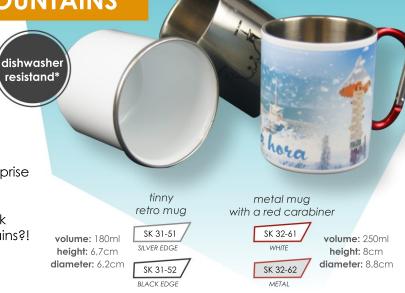

# **CERAMICS:** other mugs and ceramics

plechové hrnky, termální hrnky, pivní džbány, pokladničky, dlaždice

Do you want to remember the old days? Delight yourself or your surroundings with a **tin mug** with white enamel in retro style.

Each mug is wrapped in white cardboard boxes. Available in two border colours.

A **special metal mug with a carabiner** then you will surprise your fellow climbers, for example.

On a grey tin mug, it stands out especially simple black drawing or design. Are you ready to go to the mountains?!

SK 61
WHITE WITH BOX
SK 62
SILVER

thermal mua

The perfect gift for travel in the car or to the mountains!