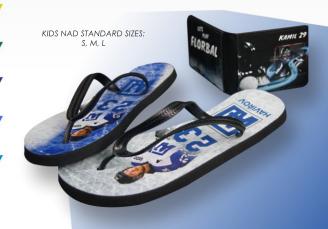

#### **FLIP FLOPS**

Ideal cheap shoes for the pool and the beach!Do you want a baby size or different sole colour and fit?

Contact us!