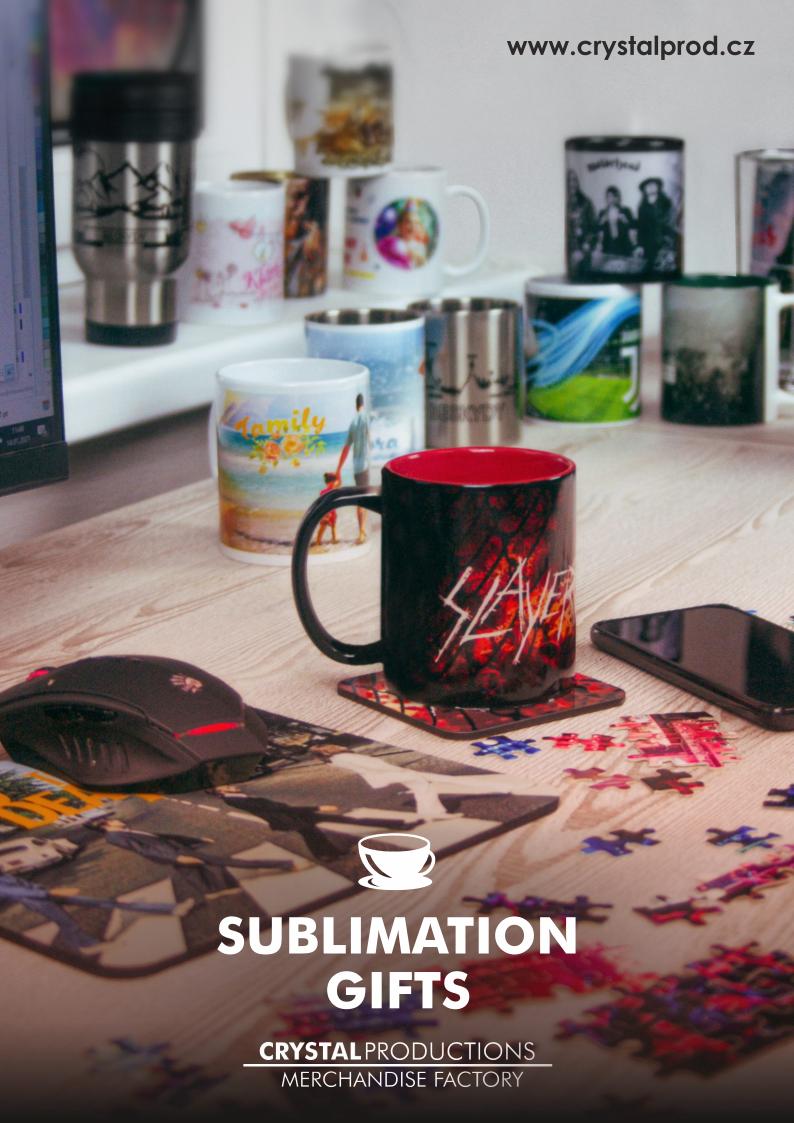

# **CERAMICS:** standard mugs

ceramic and glass mugs, mugs with a white field, mugs with a colored rim or inside, special surfaces

#### WHITE AND COLORED MUGS

The highest quality ceramics and snow white finish for the **best quality of colour and detailed rendering printing**.

Remember that for coloured mugs they are special surface treatment, the print is suitable only if to make it darker than the colour of the mug.

Are you interested in further details? Can't see the type of mug you're looking for anywhere? **Contact us!** 

We will be happy to send you the current extended offer!

### **COLOR VARIATIONS AND TYPES OF STANDARD MUGS:**