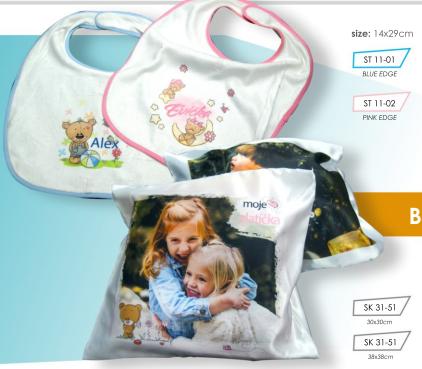

## OTHER SUBLIMATION GIFT ITEMS

bibs, pillows, towels, bath towels, wallets, flip flops

**BIBS** 

Make your little ones happy. With a cheerful design, they will enjoy every bite!

With a **pink border** for girls and with **blue** for boys? Why not!

#### **BRYND COATINGS FOR PILLOWS**

pillow cover for sublimation printing is made of **cotton and polyester threads**, which allows you to **print coating** in its **entire size**.

Do you fancy a pillowcase in a shape of heart? Contact us!