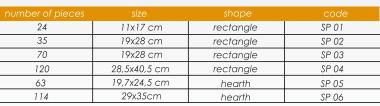

Do you want another size, shape or number of pieces? Contact us!

| number of pieces | size         | shape     | code  |
|------------------|--------------|-----------|-------|
| 24               | 11x17 cm     | rectangle | SP 01 |
| 35               | 19x28 cm     | rectangle | SP 02 |
| 70               | 19x28 cm     | rectangle | SP 03 |
| 120              | 28,5x40,5 cm | rectangle | SP 04 |
| 63               | 19,7x24,5 cm | hearth    | SP 05 |
| 114              | 29x35cm      | hearth    | SP 06 |