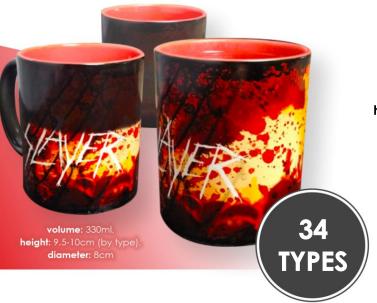

#### **MAGIC MUGS**

Magic mugs are an enticing and playful advertising item. The design is fully depicted and revealed only after pouring hot water. So, it responds to whether your drink is hot or cold.

In the case of black magic mugs, the motive is not visible without hot fluids at all, in the case of coloured only the which is darker than the colour of the mug itself. The magic mug is an ideal gift not only for individuals.

In the case of a larger quantity, it looks most effective, when part of the design will still be visible thanks to the swab printing and the remaining part does not appear until after pouring hot water.