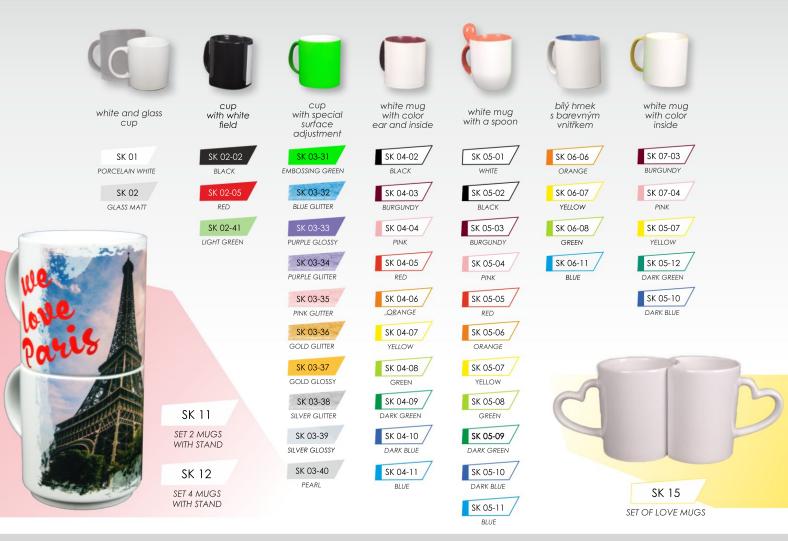

### **COLOR VARIATIONS AND TYPES OF STANDARD MUGS:**

### **COLOR VARIATIONS AND TYPES OF MAGIC MUGS:**

shiny cup

black matt mug with color and a spoon

SK 22-04

PINK

SK 22-06

ORANGE

SK 22-07

SK 22-08

GREEN

SK 22-11

BLUE

black shiny inside and a spoon

black matt

black shiny

SK 21-02 BLACK

SK 21-05 RED

ORANGE

MAGENTA

SK 21-11 BLUE

SK 21-14 TURQUISE

mug with color

SK 23-04 PINK

SK 23-06 ORANGE

SK 23-07 YELLOW

SK 23-08 GREEN

SK 23-11 BLUE

mug with color inside

SK 24-04 PINK

SK 24-05 RED

SK 24-06 ORANGE

SK 24-07 YELLOW

SK 24-08 GRFFN

SK 24-09 SK 24-10

DARK BLUE SK 14-11 BLUE

mug with color inside

SK 25-04 PINK

SK 25-05 REC

SK 25-06 ORANGE

SK 25-07 YELLOW

SK 25-08 GREEN

SK 25-09

SK 25-10 DARK BLUE SK 25-11

magical mugs

SK 26-01 BLACK MATT

SK 26-02 BLACK GLOSSY